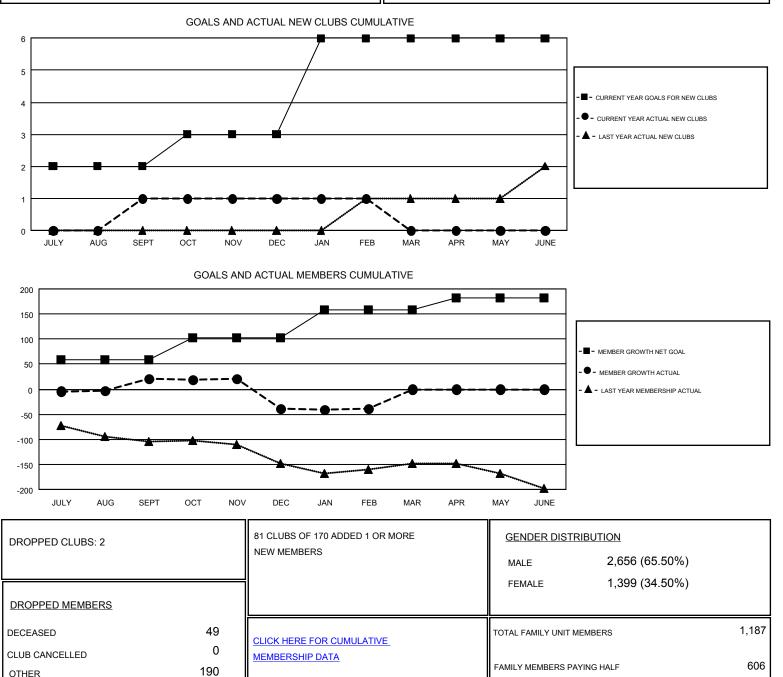

## GMT: CINDY GREGG

GMT CA 1

Results as of: 2/28/2019

| Clubs                 |               |           |               | Members               |                           |                         |                                                    |
|-----------------------|---------------|-----------|---------------|-----------------------|---------------------------|-------------------------|----------------------------------------------------|
| RESULTS FOR 2018-2019 |               |           |               | RESULTS FOR 2018-2019 |                           |                         |                                                    |
| QUARTER               | NEW CLUB GOAL | NEW CLUBS | DROPPED CLUBS | QUARTER               | MEMBER GROWTH NET<br>GOAL | MEMBER GROWTH<br>ACTUAL | DROPPED<br>MEMBERS ACTUAL<br>(including transfers) |
| JULY/AUG/SEPT         | 2             | 1         | 1             | JULY/AUG/SEPT         | 59                        | 99                      | 65                                                 |
| OCT/NOV/DEC           | 1             | 0         | 0             | OCT/NOV/DEC           | 44                        | 66                      | 114                                                |
| JAN/FEB/MAR           | 3             | 0         | 1             | JAN/FEB/MAR           | 55                        | 62                      | 60                                                 |
| APR/MAY/JUNE          | 0             | 0         | 0             | APR/MAY/JUNE          | 24                        | 0                       | 0                                                  |